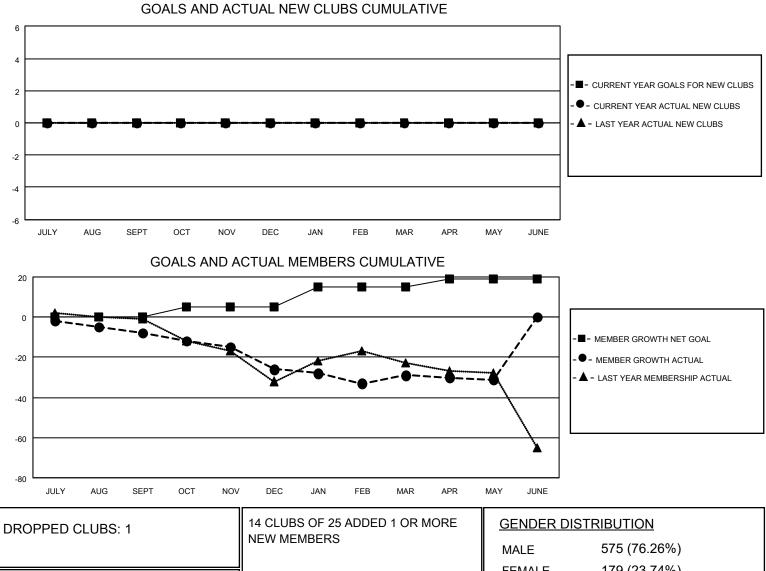

## LOCATION NEBRASKA

District 38 O

Results as of: 5/31/2021

| Clubs                 |               |           |               | Members               |                         |                         |                                                    |  |  |
|-----------------------|---------------|-----------|---------------|-----------------------|-------------------------|-------------------------|----------------------------------------------------|--|--|
| RESULTS FOR 2020-2021 |               |           |               | RESULTS FOR 2020-2021 |                         |                         |                                                    |  |  |
| QUARTER               | NEW CLUB GOAL | NEW CLUBS | DROPPED CLUBS | QUARTER               | IBER GROWTH NET<br>GOAL | MEMBER GROWTH<br>ACTUAL | DROPPED<br>MEMBERS ACTUAL<br>(including transfers) |  |  |
| JULY/AUG/SEPT         | 0             | 0         | 0             | JULY/AUG/SEPT         | 0                       | 6                       | 13                                                 |  |  |
| OCT/NOV/DEC           | 0             | 0         | 1             | OCT/NOV/DEC           | 5                       | 14                      | 31                                                 |  |  |
| JAN/FEB/MAR           | 0             | 0         | 0             | JAN/FEB/MAR           | 10                      | 10                      | 12                                                 |  |  |
| APR/MAY/JUNE          | 0             | 0         | 0             | APR/MAY/JUNE          | 4                       | 6                       | 8                                                  |  |  |

|                  |    |                           | MALE                       | 575 (76.26%) |     |
|------------------|----|---------------------------|----------------------------|--------------|-----|
| DROPPED MEMBERS  |    |                           | FEMALE                     | 179 (23.74%) |     |
| DECEASED         | 16 | CLICK HERE FOR CUMULATIVE | TOTAL FAMILY UNIT MEMBERS  |              | 115 |
| CLUB CANCELLED 8 |    | MEMBERSHIP DATA           |                            |              | 50  |
| OTHER            | 40 |                           | FAMILY MEMBERS PAYING HALF |              | 59  |
| TOTAL            | 64 |                           | 5020                       |              |     |